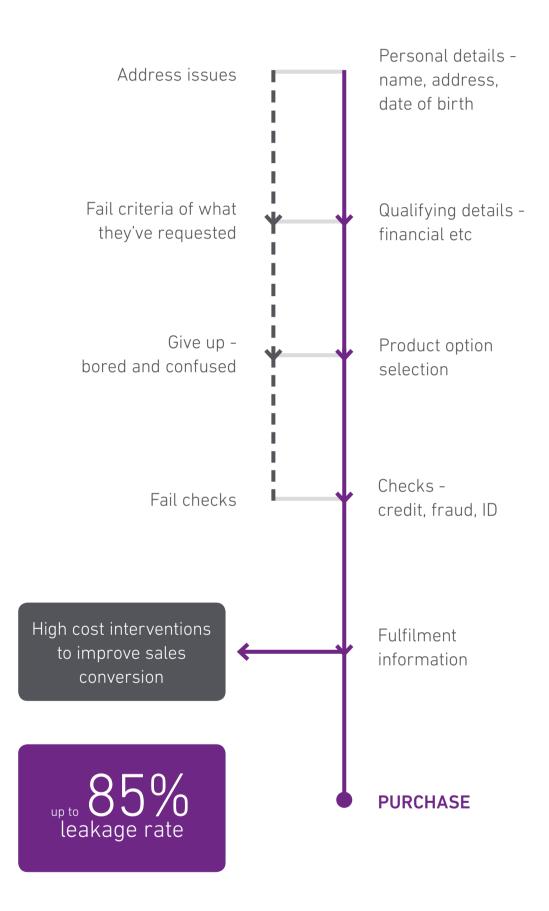

## What does a basic digital onboarding journey look like?

Studies show that 32% of customers start to abandon slow processes between 1 and 5 seconds into them. Organisations need to consider where friction occurs and what an effective digital transformation looks like. This is our interpretation:

## Basic customer digital onboarding journey

## Businesses should consider rejections, interface and speed of applications in order to retain and delight customers.

Registered office address: The Sir John Peace Building, Experian Way, NG2 Business Park, Nottingham, NG80 1ZZ