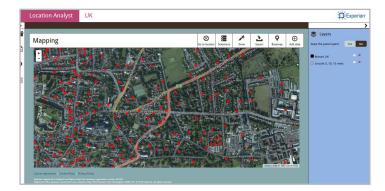

## Location Analyst

Map of customer locations showing boundaries so you can understand how many customers you have in each postcode or territory

Map showing customers or locations and their surroundings for a real world view