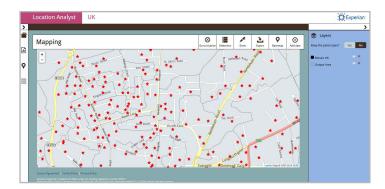

## Location Analyst

Map of customer locations showing boundaries so you can understand how many customers you have in each postcode or territory

Map showing customers or locations and their surroundings for a real world view