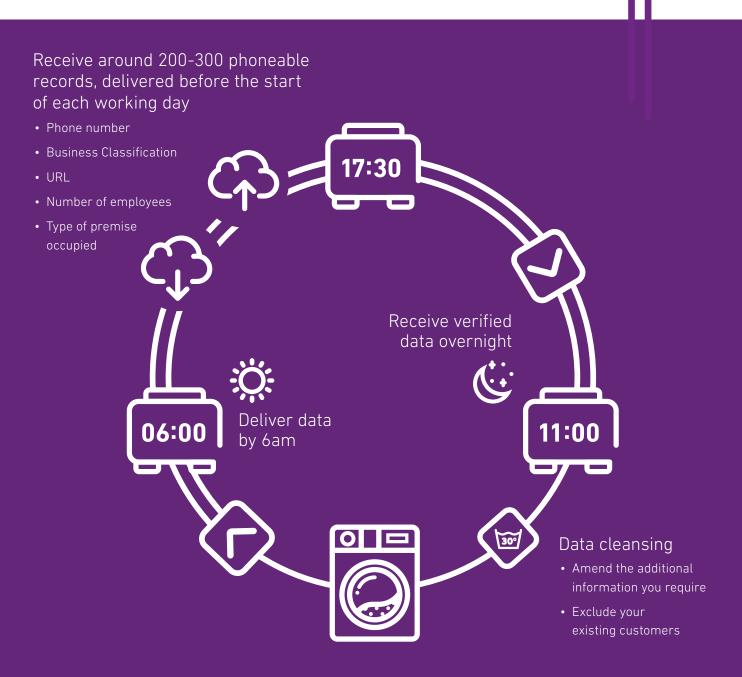

## Contact new businesses at the right stage in their lifecycle and increase your chances of winning new business.

The UK start-up market is buoyant, and businesses want to develop lasting relationships with suppliers. Experian New Business Daily Feed gives you access to fresh, verified data captured in the last business day which can be supplied along with Experian data assets.

In addition to new businesses, the file will also contain opportunities relating to new branches, moving businesses and change of ownership and function.

Enhance your Experian New Business Daily Feed data with the addition of:

## Experian New Business Daily Feed

- Prioritisation of new businesses
- Verification strategy to ensure accuracy and recency
- Business classification

Powered by