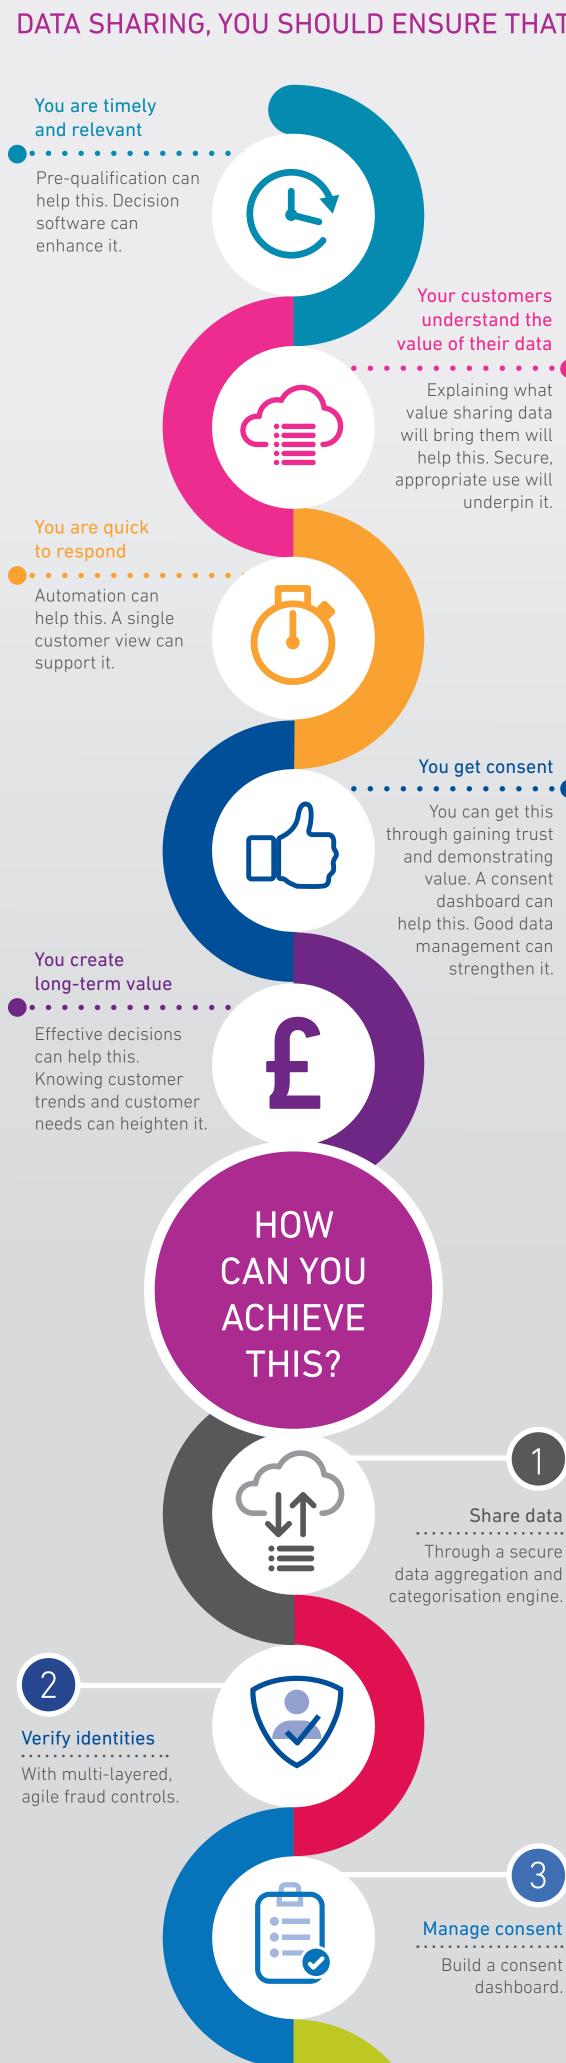

## TO STAY AHEAD WITH THIS NEW ERA OF DATA SHARING, YOU SHOULD ENSURE THAT:

Create a single customer view

Pin your data with our data to fill gaps and ensure your data is

always up-to-date.

## Manage data

Give your customers the right to manage their data - opting in, or out.

Care for your customers

Resolve problems quickly. Protect their data, and build trust.

Download our guide

to creating an architecture suitable for Open Banking.