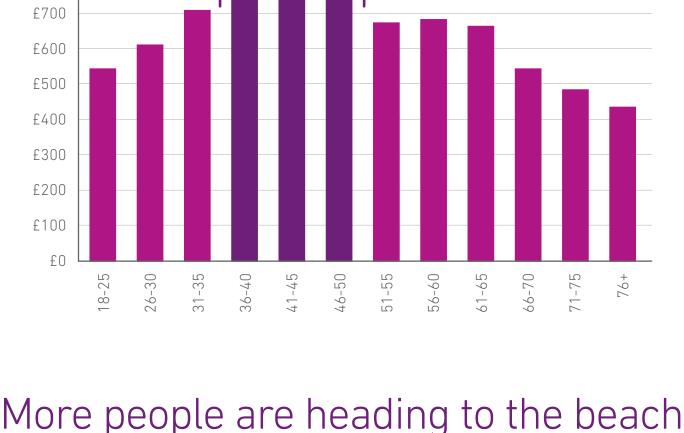

UK consumers are

improve very slowly

Incomes will

the UK average level

Even the smallest increase in outgoings could tip an individual into a state of vulnerability. For example:

£800 £700

Trends show how the mid years

spend the most per week: