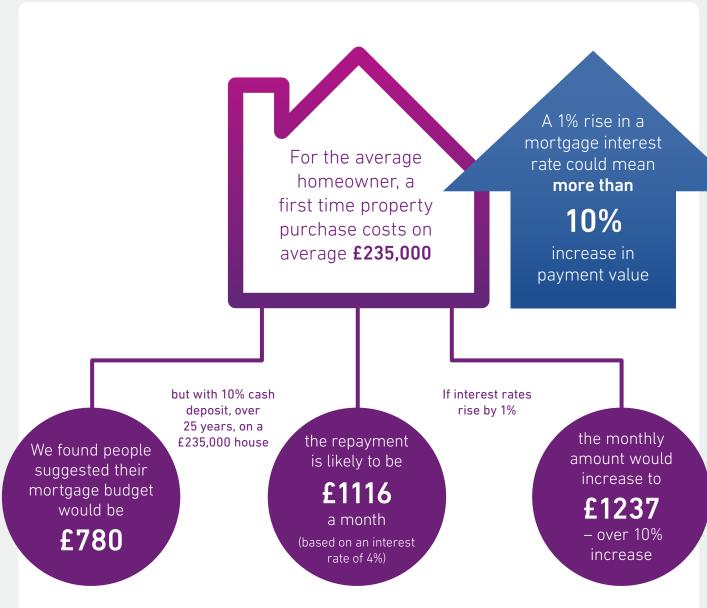

UK consumers are

improve very slowly

Incomes will

the UK average level

Even the smallest increase in outgoings could tip an individual into a state of vulnerability. For example:

£800 £700

Trends show how the mid years