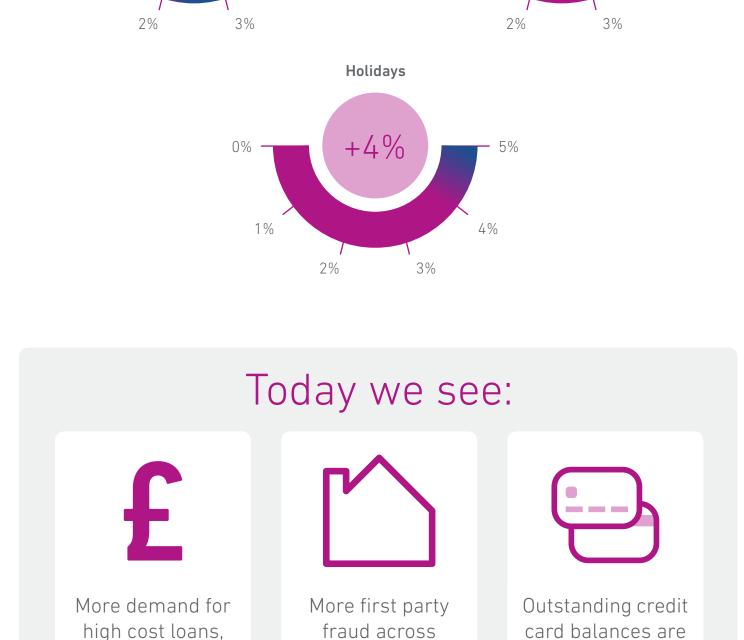

## than retail; showing they want to live life to the full.

Lifestyle

rising.

5%

Retail

high cost loans,

with rising early

arrears rates.

0%

Experience based purchases overtake retail spend.

We see more people today spending on experience

+1.7% +3.1% 5% 0% 1% 4% 1% 4%

Today there is an opportunity presented by data and

analytics to better understand an individual's circumstances.