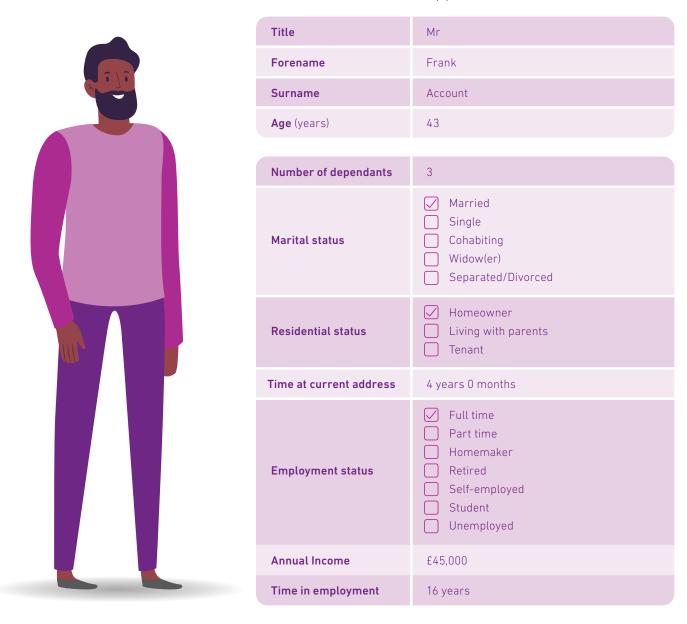

#### Task 1 - 15 minutes

Hugh Payments, Frank Account, Dee Fault and Linda Decision each want to borrow £5000.

First, calculate each character's credit score and band using the application forms and score calculator answer sheets.

| Electoral Roll                                | Not Registered                                                                                                      |  |
|-----------------------------------------------|---------------------------------------------------------------------------------------------------------------------|--|
| Court Judgments                               | No judgments                                                                                                        |  |
| Open Credit Agreements                        | Mortgage (£126,000) 0 missed payments Car Loan (£4,000) 0 missed payments Credit Card (£0) 0 missed payments        |  |
| Previous Credit Applications (last 12 months) | Car loan application                                                                                                |  |
| Additional Information                        | No closed credit accounts No default accounts Pays credit card in full monthly Oldest account held for over 7 years |  |