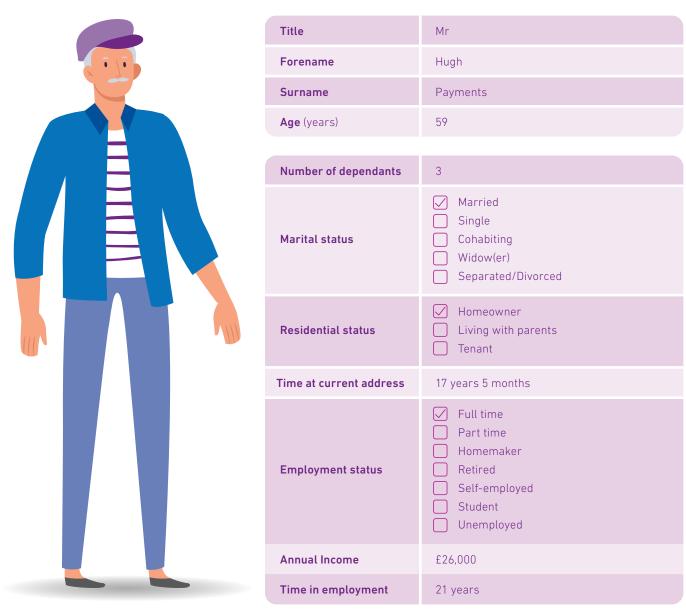

#### Task 1 - 15 minutes

Hugh Payments, Frank Account, Dee Fault and Linda Decision each want to borrow £5000.

First, calculate each character's credit score and band using the application forms and score calculator answer sheets.

#### Please note:

Each character has a starting score of 60. When calculating their total score, you will start at 60 and then add and subtract points from this number.

| Electoral Roll                                | Registered                                                                                                                                                                                                                                 |  |  |
|-----------------------------------------------|--------------------------------------------------------------------------------------------------------------------------------------------------------------------------------------------------------------------------------------------|--|--|
| Court Judgments                               | 1 County Court Judgment                                                                                                                                                                                                                    |  |  |
| Open Credit Agreements                        | Credit Card (£1,700)  Retail Credit (£600)  Mail Order (£140) -  Credit Card (£368)  Loan (£2476)  1 missed payment (last 12 months 0 missed payments  0 missed payments  Defaulted (outstanding balance)  Defaulted (outstanding balance) |  |  |
| Previous Credit Applications (last 12 months) | Retail credit application                                                                                                                                                                                                                  |  |  |
| Additional Information                        | Mortgage paid off and closed Paying minimum off credit card Current account held for over 6 years                                                                                                                                          |  |  |