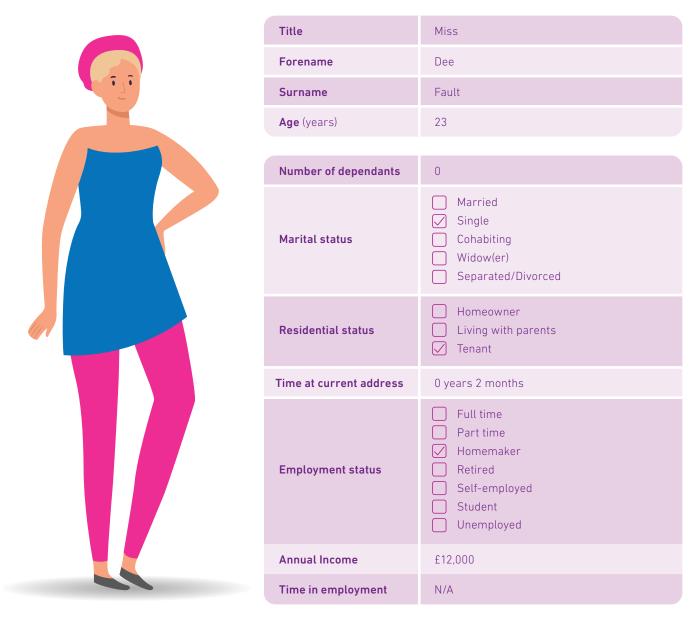

#### Task 1 - 15 minutes

Hugh Payments, Frank Account, Dee Fault and Linda Decision each want to borrow £5000.

First, calculate each character's credit score and band using the application forms and score calculator answer sheets.

| Electoral Roll                                | Not Registered                                                                                                                                                                                                     |  |  |
|-----------------------------------------------|--------------------------------------------------------------------------------------------------------------------------------------------------------------------------------------------------------------------|--|--|
| Court Judgments                               | 1 County Court Judgment                                                                                                                                                                                            |  |  |
| Open Credit Agreements                        | Personal loan (£800) 2 missed payments (last 12 months)  Mobile phone contract 1 missed payments (last 12 months)  Credit Card (£267) Defaulted (outstanding balance)  Credit Card (£35) Pays at least 50% monthly |  |  |
| Previous Credit Applications (last 12 months) | Credit Card<br>Store card<br>Personal loan<br>Credit Card                                                                                                                                                          |  |  |
| Additional Information                        | 2 closed credit cards within the past 6 years<br>Personal loan open for 4 years                                                                                                                                    |  |  |