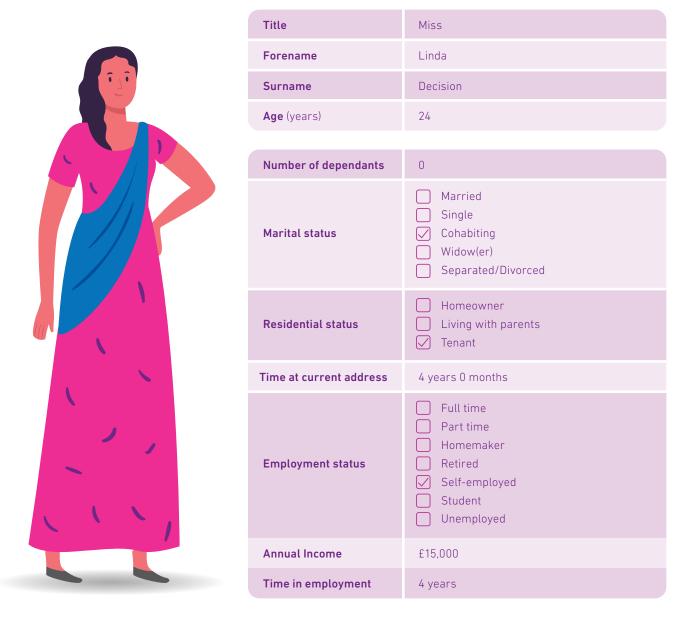

#### Task 1 - 15 minutes

Hugh Payments, Frank Account, Dee Fault and Linda Decision each want to borrow £5000.

First, calculate each character's credit score and band using the application forms and score calculator answer sheets.

| Electoral Roll                                | Not Registered                                                                                                 |
|-----------------------------------------------|----------------------------------------------------------------------------------------------------------------|
| Court Judgments                               | No judgments                                                                                                   |
| Open Credit Agreements                        | Credit Card (£12) 0 missed payments Car Loan (£87) 0 missed payments                                           |
| Previous Credit Applications (last 12 months) | Personal loan application Personal loan application                                                            |
| Additional Information                        | 7 closed personal loans<br>Open credit card account for 7 years<br>Always pays her credit card balance in full |