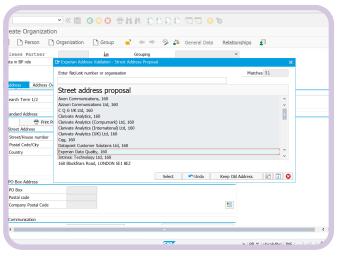

Address search methods available are: Single line - User types the address into a single field and the full address is returned from minimal input.

**Type down -** User starts by entering the postal code or city name. As data is entered, results are refined, reducing the keystrokes required to return a full address (SAP CRM only).

**Verification -** User is prompted for missing address details, like the flat number, once the address has been submitted.

Address validation using type-down search

Address validation using verification search